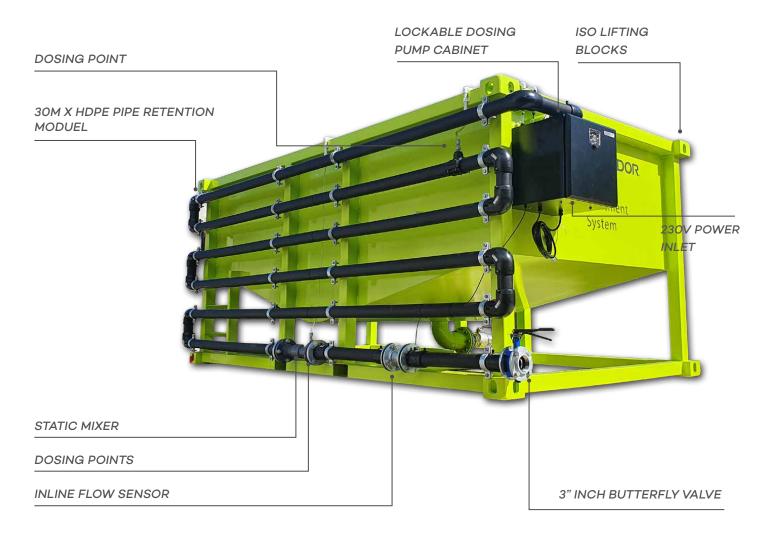

Condor's channel-shaped lamella clarifier system ensures maximum settlement per m² of unit footprint.

Units come standard with forklift pockets and container twist locks making them simple to transport and also double stack the units on sites restricted for space.

Each unit has multiple inlet and outlet options, multiple ports for additional flocculant dosing and can be fitted with an automated sludge removal pump for low maintenance.

## CONDOR XXL WATER TREATMENT SYSTEM MOBILE SILT SETTLEMENT TANK

| Techincal Specs XXL Tank               | Value                                  |
|----------------------------------------|----------------------------------------|
| Tank Body                              | S275 Mild Steel                        |
| Lamella Tubes                          | PVC UV Stabilzed                       |
| Operational Flow Rate                  | 40m³/hr                                |
| Settlement Area                        | 40m²                                   |
| Sludge Capacity                        | 1m <sup>3</sup>                        |
| Dimensions                             | 4500mm (L) x 2360 mm (W) x 1920 mm (H) |
| Dry Shipping Weight                    | 2.2 Tonne                              |
| Incoming Water Connection Size         | 3 inch                                 |
| Outgoing Treated Water Connection Size | 6 inch                                 |
| Sludge Hopper Outlet Size              | 4 inch                                 |
| Tank Capacity                          | 10,800 Litres                          |