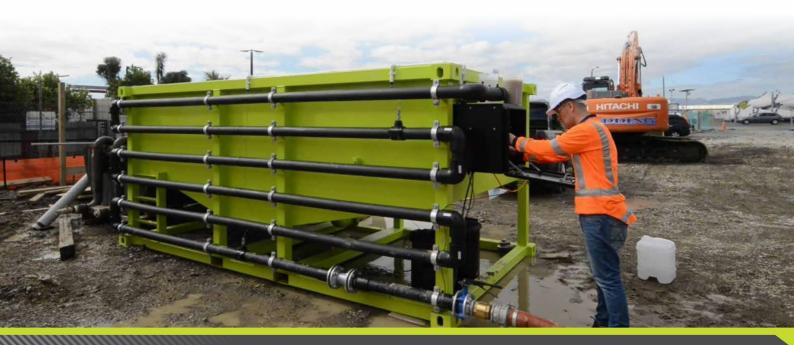

### How it works:

Condor Water Treatment Systems are designed to remove hydrocarbons, suspended solids and settleable matter from surface runoff and groundwater to meet acceptable council and environmental authority regulations.

Condor's channel-shaped lamella clarifier system ensures maximum settlement per m² of unit footprint.

Units come standard with forklift pockets and container twist locks making them simple to transport and also double stack the units on sites restricted for space.

Each unit has multiple inlet and outlet options, multiple ports for additional flocculant dosing and can be fitted with an automated sludge removal pump for low maintenance.