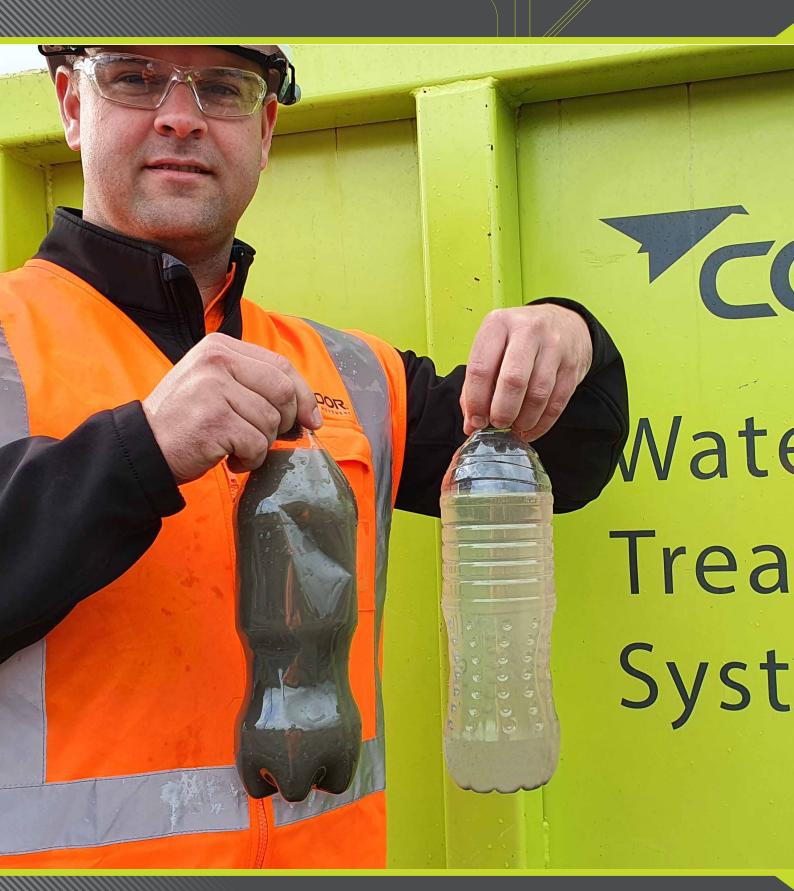

### How it works:

Condor Water Treatment Systems are designed to remove hydrocarbons, suspended solids and settleable matter from surface runoff and groundwater to meet acceptable council and environmental authority regulations.